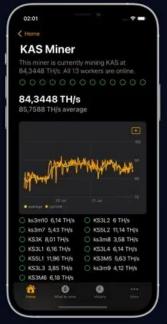

In this dynamic landscape, MinersPal aims to empower miners by providing tools for monitoring, optimization, and community-building, positioning itself as a vital part of the crypto mining evolution.

This miner is currently mining KAS at 1,3632

0000000000

00000000

00000000

0000000

0000000

PHIS. All 81 Workers are online.