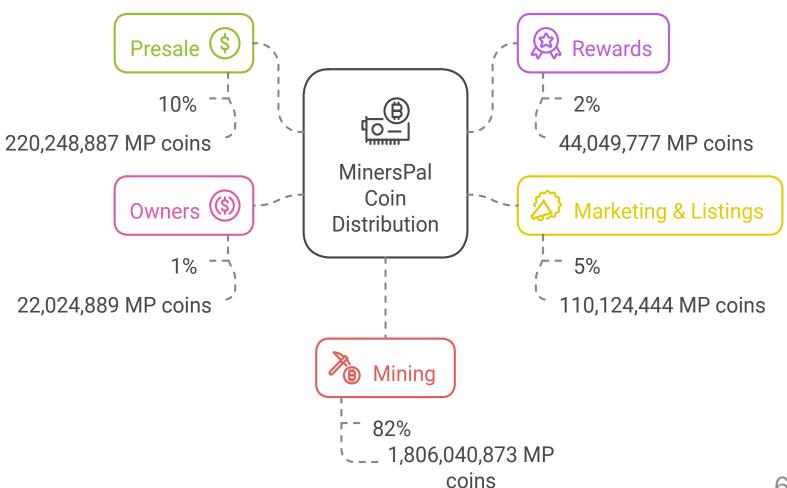

# **MINERSPAL TOKENOMICS**

#### Presale Cap:

Instead of a hard cap, the presale will be limited to 10% of the total supply of MinersPal Coins (MP) allocated for the presale phase. Once this portion of coins is sold, the presale will be closed, and no further funds will be accepted. This ensures that the project maintains a balanced and sustainable financial structure while still raising the necessary funds to continue development.

#### **Fund Allocation and Usage**

The funds raised through the MinersPal Coin (MP) presale will be strategically allocated to ensure the successful development and growth of the MinersPal platform. Below is a breakdown of how the funds will be used: