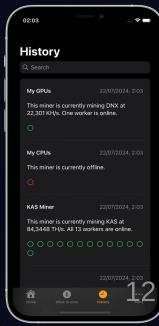

#### **Miner History**

Track the performance of your mining hardware over time. With detailed historical stats, you can optimize your mining strategy, make data-driven decisions, and fine-tune your equipment for better results and efficiency.

Performance Tracking