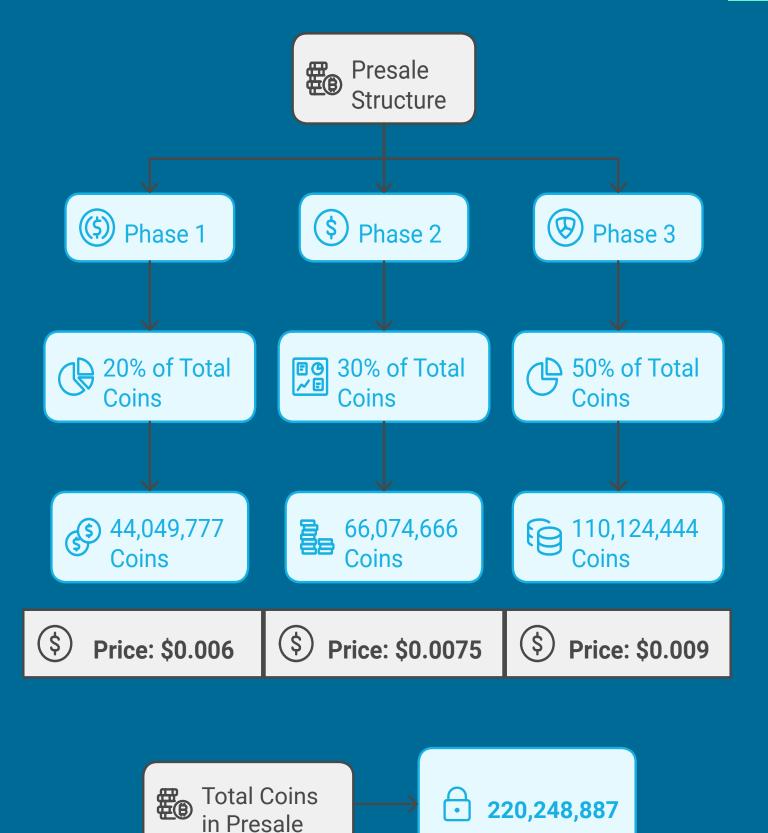

# PRESALE AND FUNDRAISING

The MinersPal Coin (MP) presale will provide early investors with the opportunity to purchase coins at a discounted price before the official launch. The presale is designed to raise essential funds for the development, marketing, and expansion of the MinersPal ecosystem. This process ensures a steady flow of capital while encouraging early participation.

#### Soft Cap:

The soft cap represents the minimum amount of funds required to proceed with the project. This amount will cover the essential costs for development, initial infrastructure, and marketing. If the soft cap is not met, the funds raised during the presale may be refunded to investors.

#### Presale Cap:

Instead of a hard cap, the presale will be limited to 10% of the total supply of MinersPal Coins (MP) allocated for the presale phase. Once this portion of coins is sold, the presale will be closed, and no further funds will be accepted. This ensures that the project maintains a balanced and sustainable financial structure while still raising the necessary funds to continue development.

#### **Fund Allocation and Usage**

The funds raised through the MinersPal Coin (MP) presale will be strategically allocated to ensure the successful development and growth of the MinersPal platform. Below is a breakdown of how the funds will be used: