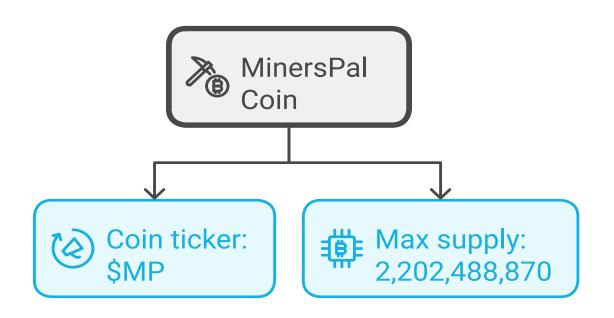

## MINERSPAL COIN

#### Mining Algorithm:

MinersPal Coin will use a proven algorithm for efficient and secure mining, with details kept secret.

**Max Coin Supply:** 2,202,488,870 coins, with a controlled mining schedule and gradual release over time.